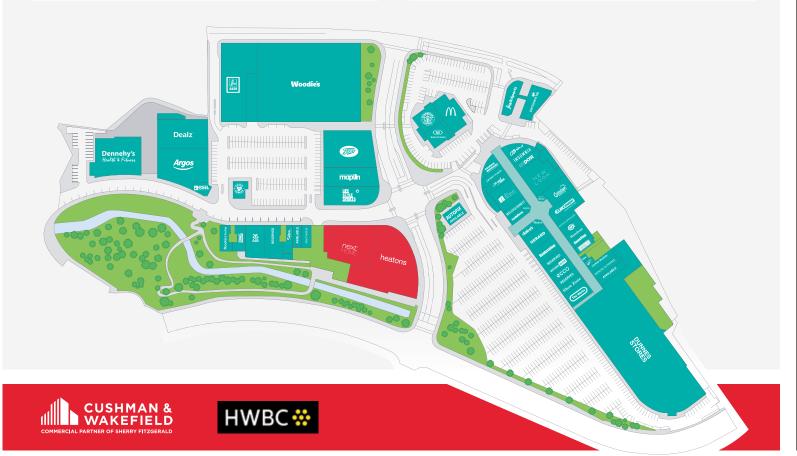

VIEWINGS STRICTLY BY APPOINTMENT THROUGH THE JOINT LETTING AGENTS

Sandra Fitzgibbon Ph: 01-6399300 Seamus Costello Ph: 021-4275454

Gavin Brennan Ph: 01-7750500

Blackpool has the attraction of scale representing a major retail offering. It comprises a Shopping Centre with food/clothing anchor, plus a large partly open use Retail Park with ancillary office, residential, leisure, community in one location with 1,800 free car spaces.

- Open Use Retail Unit in Established Retail park
- Total Potential Area of 5,105sq.m. (54,949sq.ft). Ground Floor extends to 2,680sq.m. (28,847sq.ft) with potential for Mezzanine of 2,425sq.m. (26,102sq.ft.)
- Capable of Subdivision
- Dual Frontage capturing customer in both the Shopping Centre and Retail Park
- Just positioned outside Cork's City Centre Core
- Available in 2018