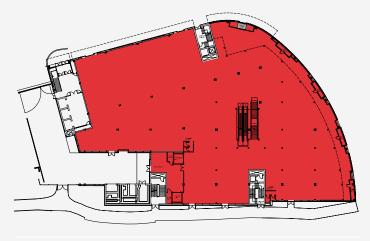

PROPOSED MEZZANINE LEVEL - 2,425sq.m. (26,102sq.ft.)

PROPOSED GROUND FLOOR - 2,680sq.m. (28,847sq.ft)