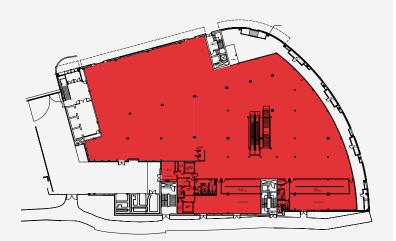

PROPOSED MEZZANINE LEVEL - 2,425sq.m. (26,102sq.ft.)

PROPOSED GROUND FLOOR - 2,680sq.m. (28,847sq.ft)